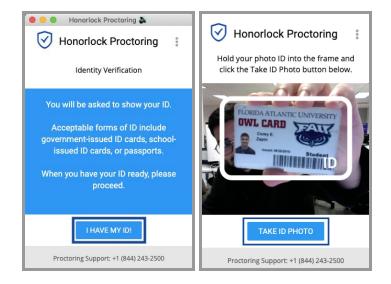

### **ID Verification**

After you have successfully taken your photo, the next step is ID verification. Acceptable forms of identification include government-issued ID cards, school-issued ID cards, or passports. When you have your ID in hand, please select I Have My ID. Next, please hold your ID in the center of the webcam and click Take ID Photo. Please be sure that your ID is legible. The boundary box provided is only a guideline as some situations might require the ID to be even closer to capture all pertinent information.

Note: If you do not have a sufficient form of identification, please contact your instructor.