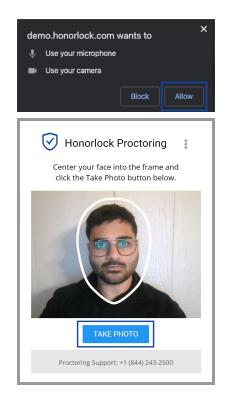

### **Take Photo**

Your instructor may require you to take a photo. Please allow Honorlock access to your microphone and camera. Then, you may center your face in the frame and click the **Take Photo** button.