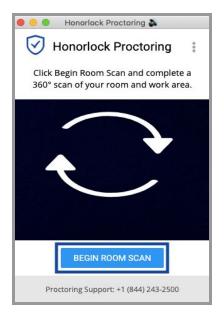

### **Begin Room Scan**

A 360° scan of your room and work area may be required to confirm that your testing area is secure. Please ensure that only allowed materials are in your testing area. Click **Begin Room Scan** to start your room scan. Click **I'm Done** when your room scan is complete.