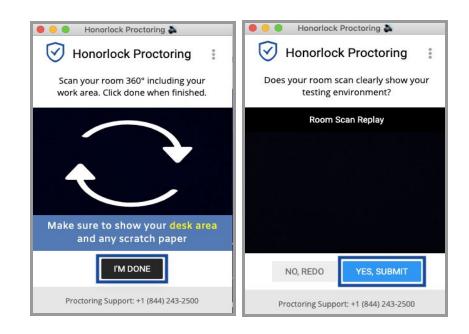

### **Begin Room Scan**

A 360° scan of your room and work area may be required to confirm that your testing area is secure. Please ensure that only allowed materials are in your testing area. Click **Begin Room Scan** to start your room scan. Click **I'm Done** when your room scan is complete.

After completing your room scan, you can review a replay of your room scan before submitting it. Once the scan clearly shows your testing environment, select **Yes, Submit**. If you need to try again, you may select **No, Redo**.